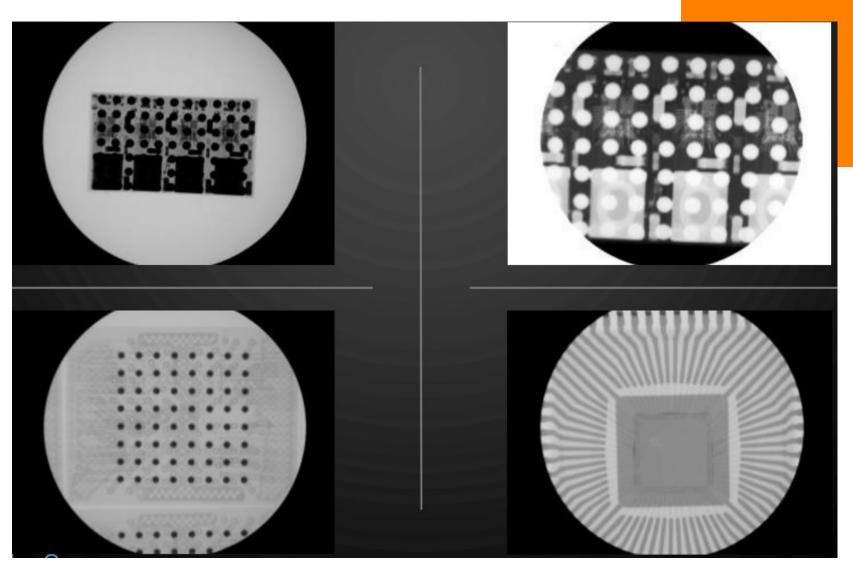

## Radiography (X-ray) Testing

Vyrian uses real-time X-ray technology to examine electronic components. X-ray inspection is a non-destructive test that verifies the bond wire connections and offers a chance to perform die size comparisons.

## **Creative Electron X-Ray Systems**

Wire bond Inspection

X-Ray Images

Wire bond Inspection

X-Ray Images

Wire bond Inspection

### X-Ray Images