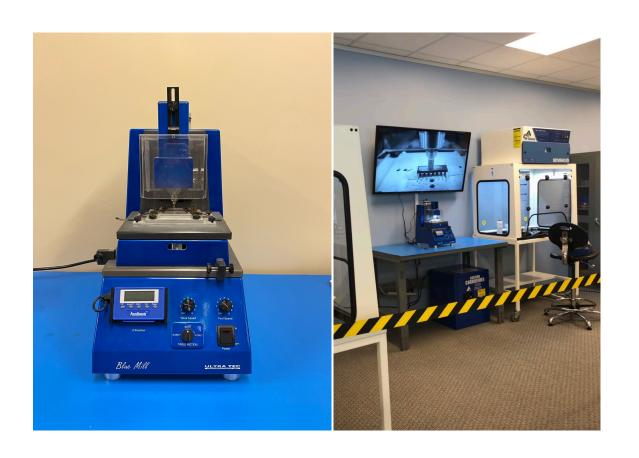

# A3- Chemical Testing

Chemical Fume Hoods for Chemical Testing and Solderability Testing.

### BlueMill Drills

for Physical Decapsulation