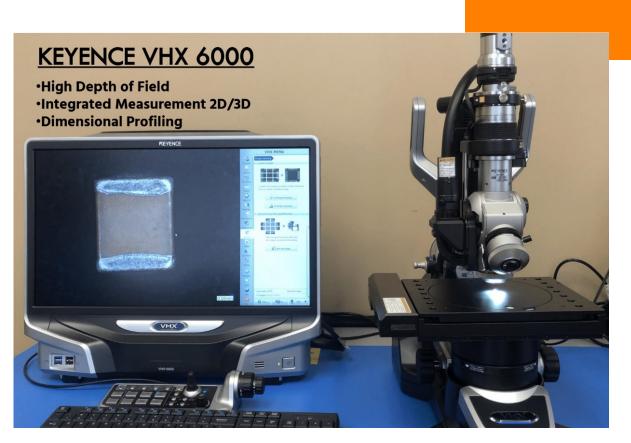

supply chains, engineering controls and the manufacturing process, we know when variations are evidence of counterfeiting or something unique to the manufacturer.

VYRIAN





## Radiography (X-ray) Testing

Vyrian uses real-time X-ray technology to examine electronic components. X-ray inspection is a non-destructive test that verifies the bond wire connections and offers a chance to perform die size comparisons.







## JTAG Testing

With our JTAG / Boundary Scanning we are able to utilize thousands of test points using only four test access points. They enable us to test connections between the pins of ICs.









## Functional and Counterfeit Mitigation Testing Equipment & Capabilities









## Dino-Lite Microscopes



Dino-Lite Digital Microscopes



## Keyence Imaging Systems



Keyence VHX6000 Digital Microscope



## Keyence Imaging Systems





**Keyence VHX7100 Digital Microscopes** 



### Keyence Imaging Systems





Keyence LM1100 High Accuracy Image Dimension Measurement Systems





Pins exhibiting corrosion, oxidation and retinning







BGA Inspection and Ball Measurement 3D





Coplanarity, 3D Ball Inspection and Dimensional Profiling





Resurfacing Images





**BGA Ball Inspection** 

# A3- Chemical Testing







Chemical Fume Hoods for Chemical Testing and Solderability Testing.



### A4- XRAY Testing







### **Creative Electron X-Ray Systems**





### Creative Electron X-Ray Systems





TruView Prime R- Xray Inspection System



## **Creative Electron X-Ray Systems**







Wire bond Inspection



X-Ray Images



Wire bond Inspection