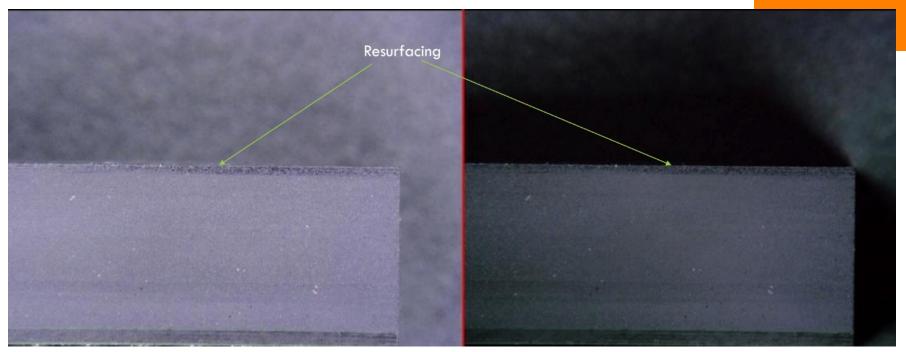

### Keyence Imaging Systems

Keyence LM1100 High Accuracy Image Dimension Measurement Systems

Pins exhibiting corrosion, oxidation and retinning

BGA Inspection and Ball Measurement 3D

Coplanarity, 3D Ball Inspection and Dimensional Profiling

Resurfacing Images

**BGA Ball Inspection** 