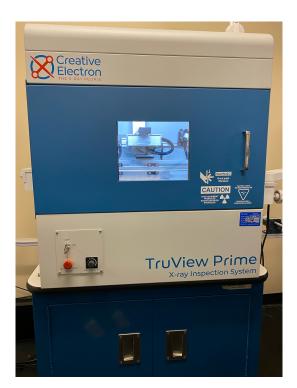

### **Creative Electron X-Ray Systems**

### Creative Electron X-Ray Systems

TruView Prime R- Xray Inspection System