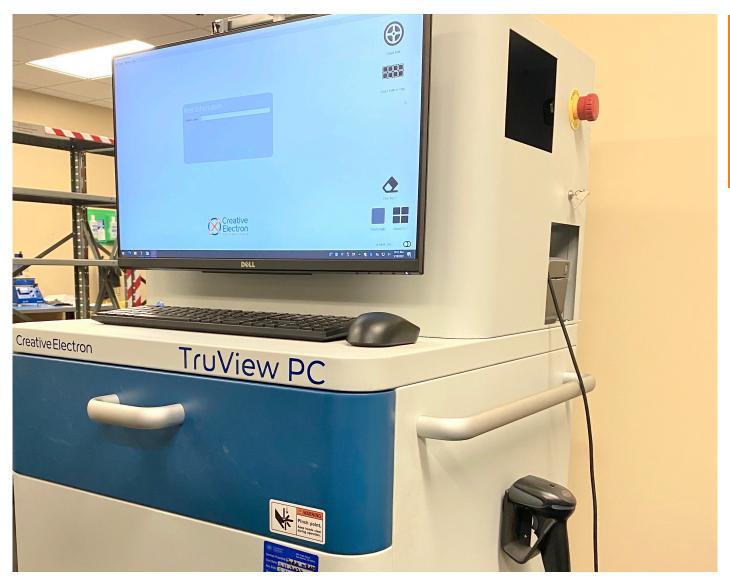

### **Creative Electron X-Ray Systems**

### Creative Electron X-Ray Systems

TruView Prime R- Xray Inspection System