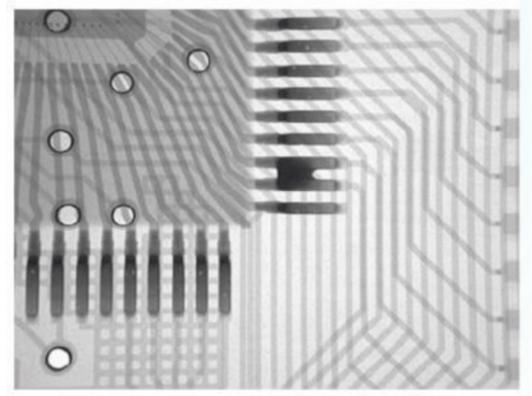

## Radiography (X-ray) Testing

Vyrian uses real-time X-ray technology to examine electronic components. X-ray inspection is a non-destructive test that verifies the bond wire connections and offers a chance to perform die size comparisons.

## **Creative Electron X-Ray Systems**

Wire bond Inspection

X-Ray Images

Wire bond Inspection

X-Ray Images

Wire bond Inspection

### X-Ray Images