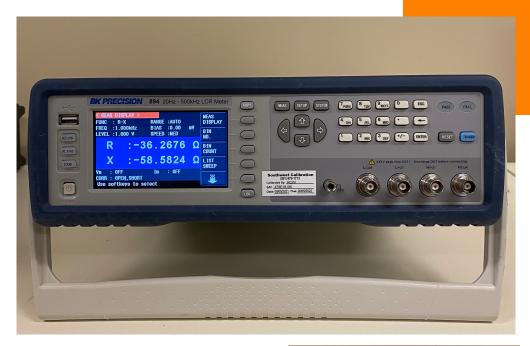

ging Systems







**Laser-Based Element Analyzers** 



Vyrian Testing Services 4660 Sweetwater Blvd #200 Sugar Land, TX 77479

#### Certificate of Verification

#### XL3t-84299 Reading No

Mode
Time
Duration
Units
Sigma Value
Sequence
Alloy1
Result
Flags
SAMPLE
SAMPLE NOTES
HEAT / LOT
BATCH
OPERATOR
COMMENTS
OTHER NOTES

74
Electronics Metals
2018-09-15 05:08
21.92
%
2
Final
No Match: \*5.00
: \*2.00

+/-

<LOD

51.886

6.901

0.237

<LOD

<LOD

21.442

19.069

<LOD

±2σ

80.000

1.689

0.151

0.021

0.063

0.093

0.489

0.489

3.988

| XKF  |      |    |
|------|------|----|
| Eval | uati | on |



**Laser-Based Element Analyzer** 

Ele

Al

Ba

Zr Pb

Zn

Cu Ni

### A6- Decapsulation





### BlueMill Drills

for Physical Decapsulation



### Electrical/Other



### **LCR Meters**









### ABI Sentry Counterfeit IC Detector















SMD Chip Counters

**Smart Dry Baking Ovens** 







Sustainability & Corporate Responsibility



### Sustainability & Corporate Responsibility

#### **Conflict Minerals Policy**

Vyrian condemns the violence in the Democratic Republic of the Congo, and does not use designated "conflict minerals" in the conduct of its business.

#### **EU ROHS Compliance Statement**

Parts are compliant with the European Union Directive 2011/65/ EU (RoHS 2), also known as the RoHS Recast or exempted under RoHS 2 Annex III.

#### **REACH Compliance Statement**

As a downstream user of high concern substances, Vyrian does not distribute affected components in REACH-prohibited concentrations.