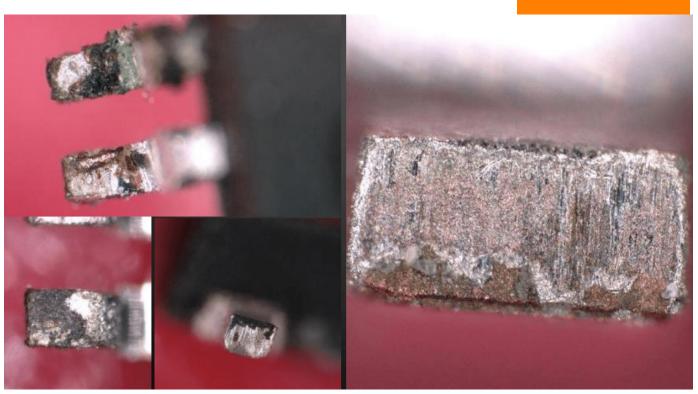

### Keyence Imaging Systems

Keyence LM1100 High Accuracy Image Dimension Measurement Systems

Pins exhibiting corrosion, oxidation and retinning

BGA Inspection and Ball Measurement 3D

Coplanarity, 3D Ball Inspection and Dimensional Profiling

Resurfacing Images

**BGA Ball Inspection** 