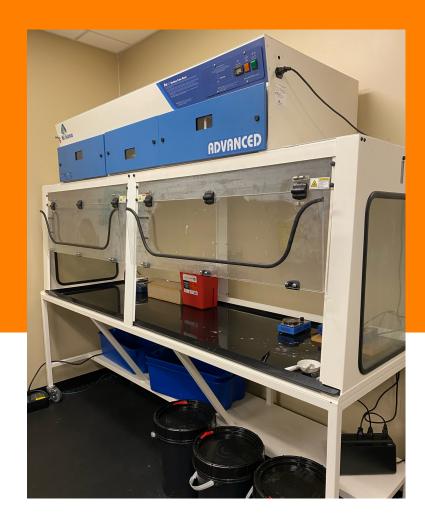

# A3- Chemical Testing

Chemical Fume Hoods for Chemical Testing and Solderability Testing.