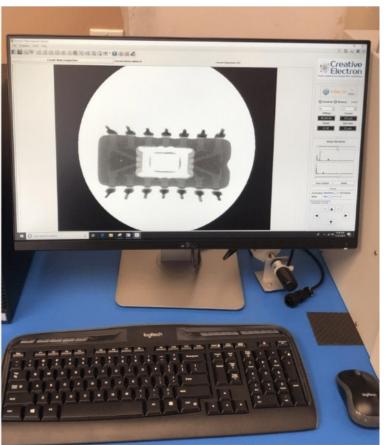

## Radiography (X-ray) Testing

Vyrian uses real-time X-ray technology to examine electronic components. X-ray inspection is a non-destructive test that verifies the bond wire connections and offers a chance to perform die size comparisons.

## **Creative Electron X-Ray Systems**

Wire bond Inspection

X-Ray Images

Wire bond Inspection

X-Ray Images

Wire bond Inspection

### X-Ray Images