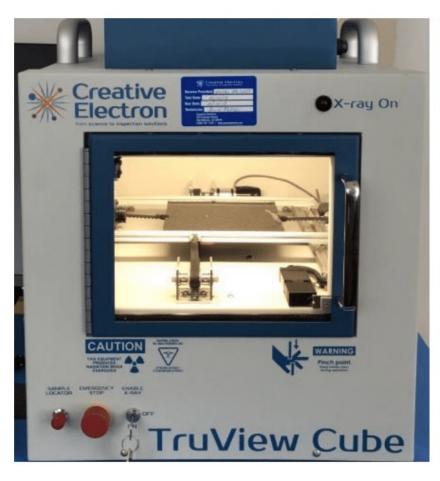

### A4- XRAY Testing

### **Creative Electron X-Ray Systems**

### Creative Electron X-Ray Systems

TruView Prime R- Xray Inspection System