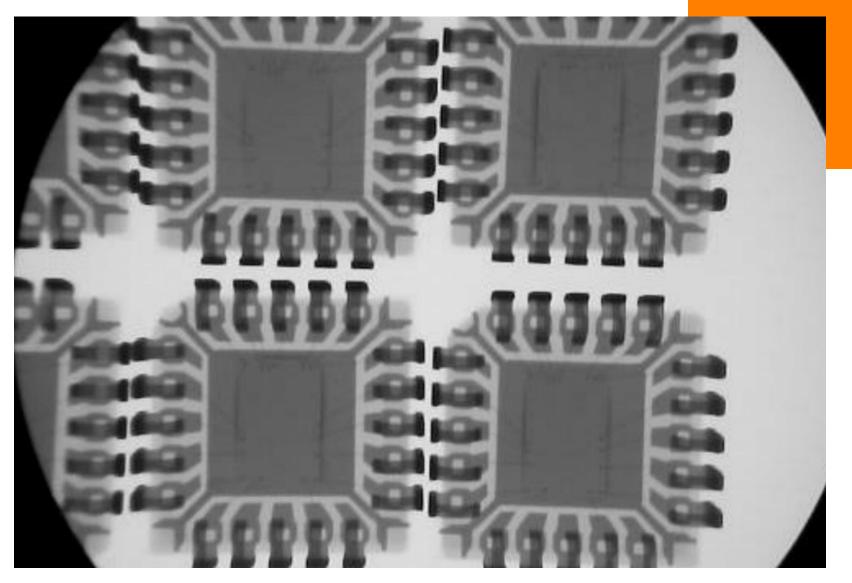

## Radiography (X-ray) Testing

Vyrian uses real-time X-ray technology to examine electronic components. X-ray inspection is a non-destructive test that verifies the bond wire connections and offers a chance to perform die size comparisons.

## **Creative Electron X-Ray Systems**

Wire bond Inspection

X-Ray Images

Wire bond Inspection

X-Ray Images

Wire bond Inspection

### X-Ray Images