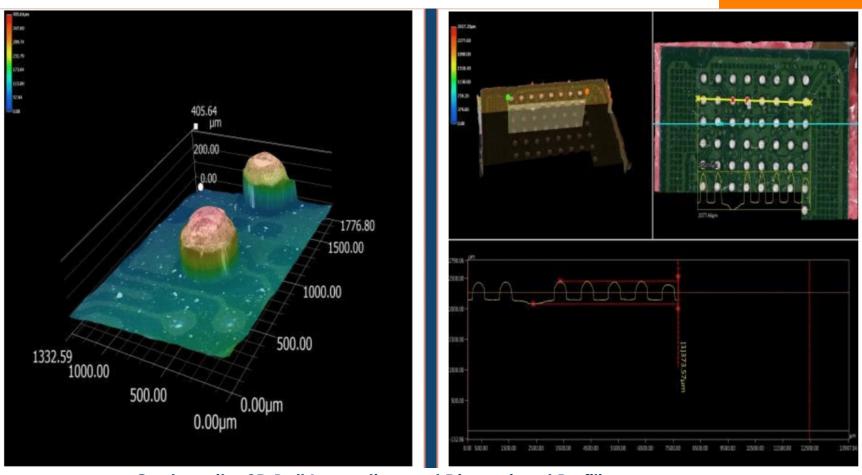

### Keyence Imaging Systems

Keyence LM1100 High Accuracy Image Dimension Measurement Systems

Pins exhibiting corrosion, oxidation and retinning

BGA Inspection and Ball Measurement 3D

Coplanarity, 3D Ball Inspection and Dimensional Profiling

Resurfacing Images

**BGA Ball Inspection** 