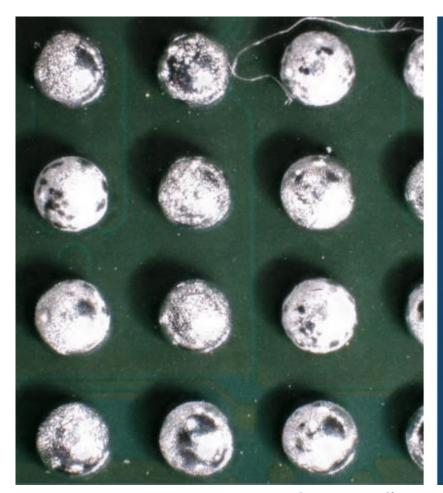

### Keyence Imaging Systems

Keyence LM1100 High Accuracy Image Dimension Measurement Systems

Pins exhibiting corrosion, oxidation and retinning

BGA Inspection and Ball Measurement 3D

Coplanarity, 3D Ball Inspection and Dimensional Profiling

Resurfacing Images

**BGA Ball Inspection** 