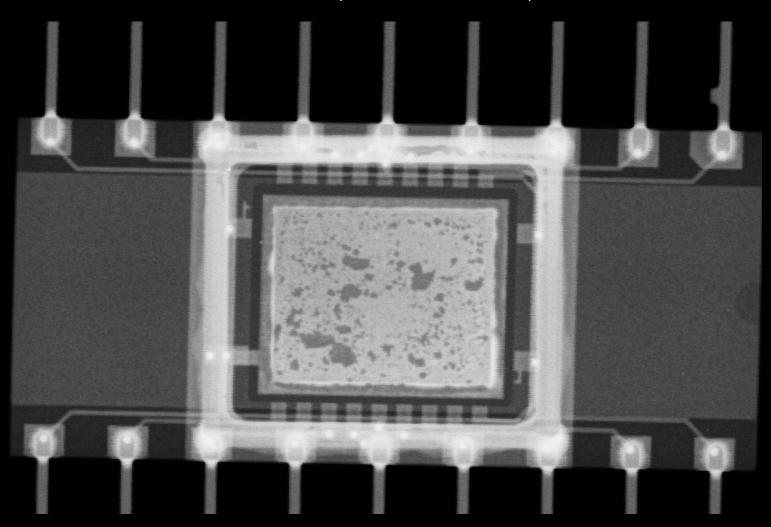

## Radiography (X-ray) Testing

Vyrian uses real-time X-ray technology to examine electronic components. X-ray inspection is a non-destructive test that verifies the bond wire connections and offers a chance to perform die size comparisons.