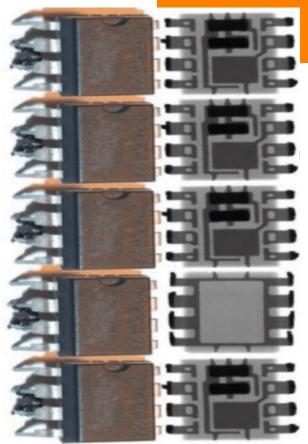

## Radiography (X-ray) Testing

Vyrian uses real-time X-ray technology to examine electronic components. X-ray inspection is a non-destructive test that verifies the bond wire connections and offers a chance to perform die size comparisons.

## **Creative Electron X-Ray Systems**

Wire bond Inspection

X-Ray Images

Wire bond Inspection

X-Ray Images

Wire bond Inspection

### X-Ray Images